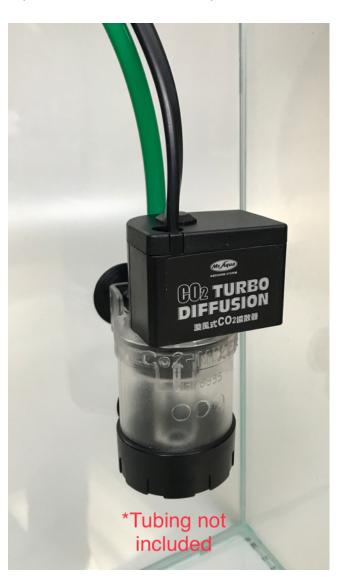

## Mr Aqua Turbo Diffuser 200/400/600

- Provides more efficient diffusion of CO2 than conventional methods.
- Aquarium Size: Turbo Diffuser 200 up to 50 gallons; Turbo Diffuser 400 up to 100 gallons; Turbo Diffuser 600 up to 150 gallons.
- The venturi system on the pump breaks the CO2 into smaller bubbles, making it more easily dissolved in the water and accessible to plants.
- High water flow into this diffuser allows more water to contact the CO2 molecules, and thus more efficient diffusion of CO2 into the water.
- Since this diffuser is not gravity dependent, it can be placed at any location in the aquarium. That makes it easy to hide the unit out of sight.

## Instructions:

- Connect CO2 tubing (not included) from your CO2 source to back of diffuser.
- 2. Place diffuser into the lower 2/3 of aquarium.
- Open the CO2 valve, and enjoy your planted aquarium!